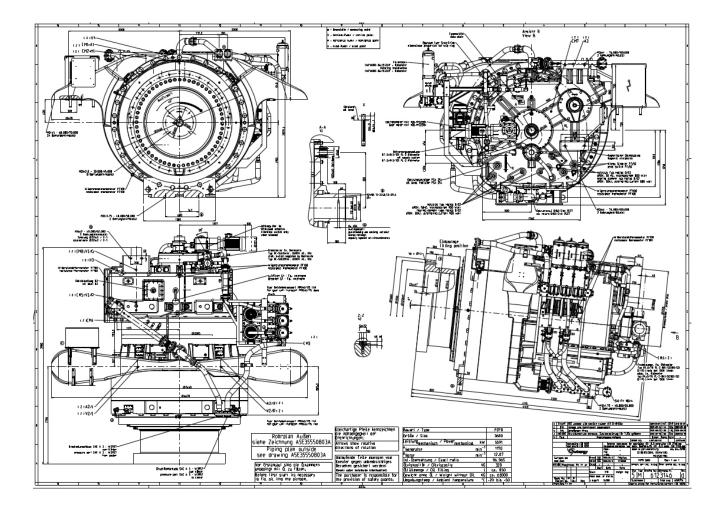

|
|                                                                                                                                                                                                                      | -                                                                                                                                                                                                                                                                                                        |



Dimension: