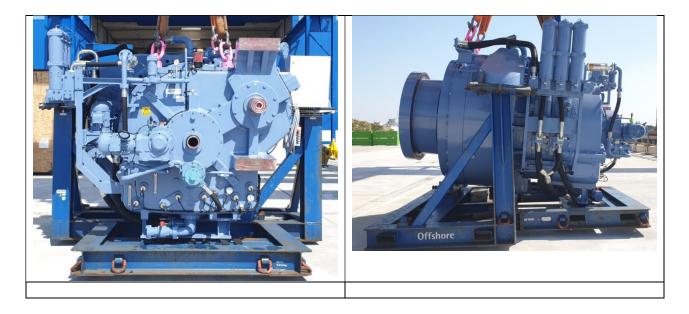

| Scope (see pictures)<br>- Gearbox                                                                                                                                                                                    | Overhaul and upgrade in May 2019 by Winergy                                                                                                                                                                                                                                                              |
|----------------------------------------------------------------------------------------------------------------------------------------------------------------------------------------------------------------------|----------------------------------------------------------------------------------------------------------------------------------------------------------------------------------------------------------------------------------------------------------------------------------------------------------|
| <ul> <li>Oil supply system mounted at gearbox</li> <li>Steel transport frame</li> <li>Wiring and junction box mounted at gearbox</li> </ul> Not included: <ul> <li>Lifting devices (ropes and eye screws)</li> </ul> | <ul> <li>Following parts have been replaced by brands<br/>new components: <ul> <li>All bearings</li> <li>Planet carrier 2th part 353</li> <li>Planet axle part 239</li> <li>Bushing part 271</li> <li>Oil supply system</li> <li>All small parts</li> <li>Wiring and junction box</li> </ul> </li> </ul> |
|                                                                                                                                                                                                                      | Full load test run                                                                                                                                                                                                                                                                                       |
|                                                                                                                                                                                                                      | -                                                                                                                                                                                                                                                                                                        |