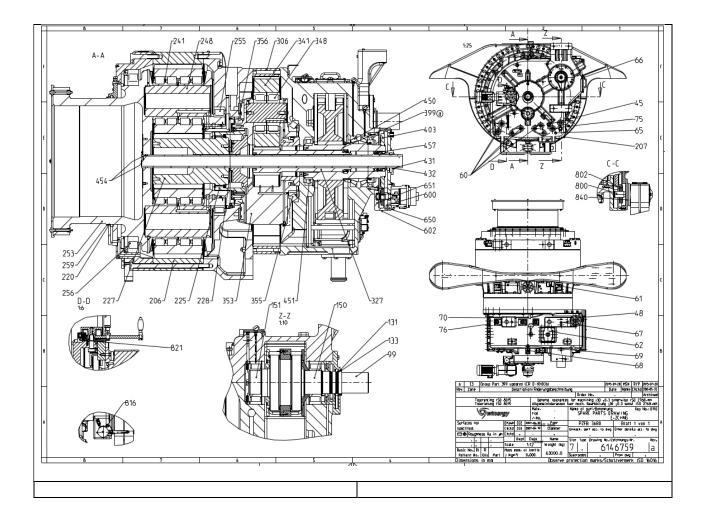

| Scope (see pictures)<br>- Gearbox                                                                                                                                                                                    | Overhaul and upgrade in May 2019 by Winergy                                                                                                                                                                                                                                                              |
|----------------------------------------------------------------------------------------------------------------------------------------------------------------------------------------------------------------------|----------------------------------------------------------------------------------------------------------------------------------------------------------------------------------------------------------------------------------------------------------------------------------------------------------|
| <ul> <li>Oil supply system mounted at gearbox</li> <li>Steel transport frame</li> <li>Wiring and junction box mounted at gearbox</li> </ul> Not included: <ul> <li>Lifting devices (ropes and eye screws)</li> </ul> | <ul> <li>Following parts have been replaced by brands<br/>new components: <ul> <li>All bearings</li> <li>Planet carrier 2th part 353</li> <li>Planet axle part 239</li> <li>Bushing part 271</li> <li>Oil supply system</li> <li>All small parts</li> <li>Wiring and junction box</li> </ul> </li> </ul> |
|                                                                                                                                                                                                                      | Full load test run                                                                                                                                                                                                                                                                                       |
|                                                                                                                                                                                                                      | -                                                                                                                                                                                                                                                                                                        |