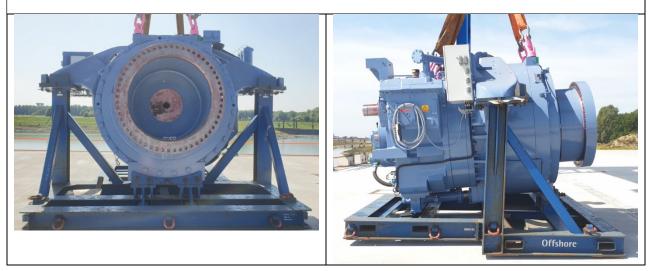

| Scope (see pictures)<br>- Gearbox                                                                                                                                                                                    | Overhaul and upgrade in May 2019 by Winergy                                                                                                                                                                                                                                                              |
|----------------------------------------------------------------------------------------------------------------------------------------------------------------------------------------------------------------------|----------------------------------------------------------------------------------------------------------------------------------------------------------------------------------------------------------------------------------------------------------------------------------------------------------|
| <ul> <li>Oil supply system mounted at gearbox</li> <li>Steel transport frame</li> <li>Wiring and junction box mounted at gearbox</li> </ul> Not included: <ul> <li>Lifting devices (ropes and eye screws)</li> </ul> | <ul> <li>Following parts have been replaced by brands<br/>new components: <ul> <li>All bearings</li> <li>Planet carrier 2th part 353</li> <li>Planet axle part 239</li> <li>Bushing part 271</li> <li>Oil supply system</li> <li>All small parts</li> <li>Wiring and junction box</li> </ul> </li> </ul> |
|                                                                                                                                                                                                                      | Full load test run                                                                                                                                                                                                                                                                                       |
|                                                                                                                                                                                                                      | -                                                                                                                                                                                                                                                                                                        |